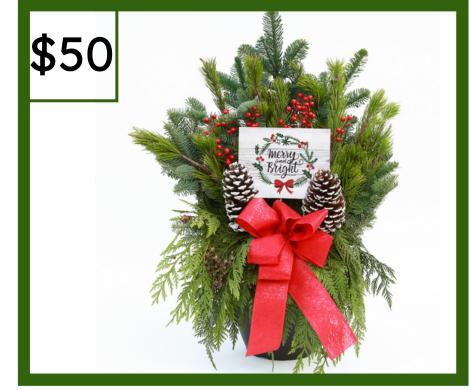

OUTDOOR GREENERY ARRANGEMENT Welcome your guests in from the cold with this large, beautiful and fresh holiday greenery arrangement.

Pinecones, berries and a large red bow complete the festive look. Standing at 2 feet tall this statement piece is sure to inspire the joyful spirit!