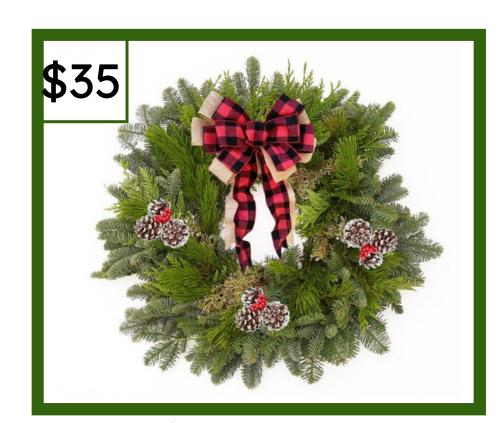

### HOLIDAY WREATH

A Holiday Wreath is a classic door upgrade. Fresh noble, cedar and juniper decorated with a large plaid bow, frosted pinecones and red berries are sure to give you and your guests a homey warm feeling from the outside.