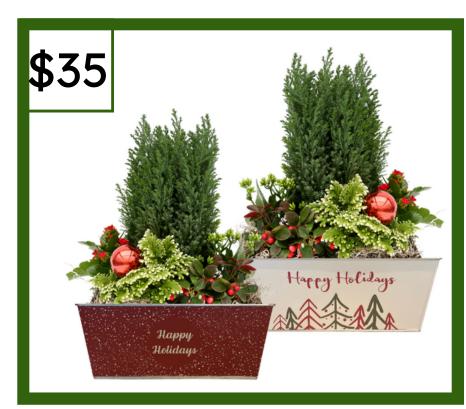

#### INDOOR TROPICAL PLANTER

Add a festive look to your table with a mixed tropical planter. There are four different plant varieties planted in these rectangular holiday themed tins. Planter container designs do vary and cannot be requested.