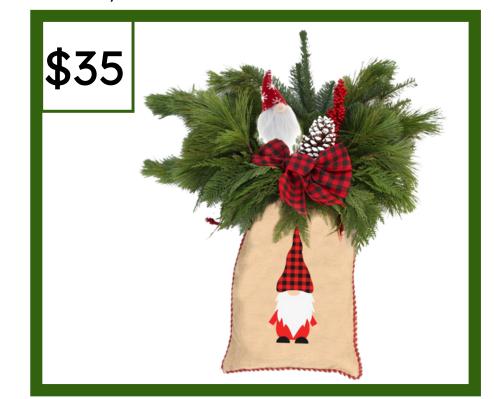

#### HANGING GREENERY BOUGH

Greenery that is versatile! A fun, vintage burlap bag holds premium greens and red ilex berry branches. Completing the look are holiday picks like a bow and a pinecone. Lean it up against stairs, benches, or your home and hang from your door.