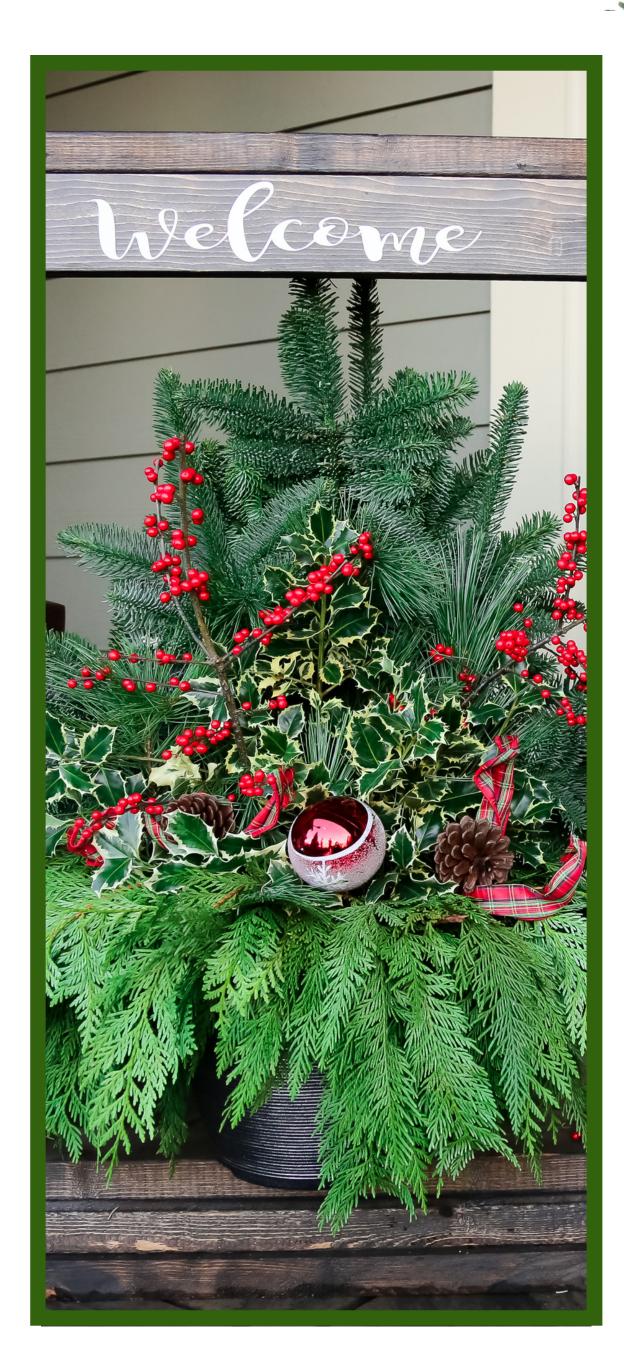

OUTDOOR GREENERY ARRANGEMENT Welcome your guests in from the cold with this large, beautiful and fresh holiday greenery arrangement.

Pinecones, berries and a large red bow complete the festive look. Standing at 2 feet tall this statement piece is sure to inspire the joyful spirit!