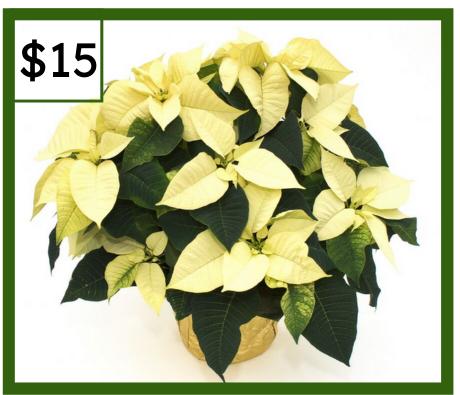

### 6.5" PREMIUM POINSETTIA

A Holiday Favourite! Brighten up any room this winter with a vibrant poinsettia. Available in red and white, the poinsettia is perfect for your home, hotels, restaurants and banks over the holidays.

## <u>Approximate Poinsettia Sizes:</u>

6.5" pot: 14 to 16" tall and 13 to 16" wide